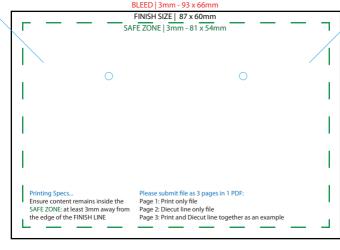

BLEED | 3mm - 93 x 66mm

FINISH SIZE | 87 x 60mm SAFE ZONE | 3mm - 81 x 54mm

. . . . .

Printing Specs...
Ensure content remains inside the SAFE ZONE: at least 3mm away from the edge of the FINISH LINE

Please submit file as 3 pages in 1 PDF:

Page 1: Print only file Page 2: Diecut line only file

Page 3: Print and Diecut line together as an example

BLEED | 3mm - 93 x 66mm

FINISH SIZE | 87 x 60mm SAFE ZONE | 3mm - 81 x 54mm

\_\_\_\_

Printing Specs...
Ensure content remains inside the SAFE ZONE: at least 3mm away from the edge of the FINISH LINE

Please submit file as 3 pages in 1 PDF:

Page 1: Print only file Page 2: Diecut line only file

Page 3: Print and Diecut line together as an example

| BLEED   3mm - 93 x 66mm                                                                                        |                                                                                                                                                    |  |
|----------------------------------------------------------------------------------------------------------------|----------------------------------------------------------------------------------------------------------------------------------------------------|--|
| FINISH SIZE   87 x 60mm                                                                                        |                                                                                                                                                    |  |
| SAF                                                                                                            | E ZONE   3mm - 81 x 54mm                                                                                                                           |  |
|                                                                                                                |                                                                                                                                                    |  |
|                                                                                                                |                                                                                                                                                    |  |
|                                                                                                                |                                                                                                                                                    |  |
|                                                                                                                |                                                                                                                                                    |  |
| Printing Specs Ensure content remains inside the SAFE ZONE: at least 3mm away from the edge of the FINISH LINE | Please submit file as 3 pages in 1 PDF: Page 1: Print only file Page 2: Diecut line only file Page 3: Print and Diecut line together as an example |  |
|                                                                                                                |                                                                                                                                                    |  |