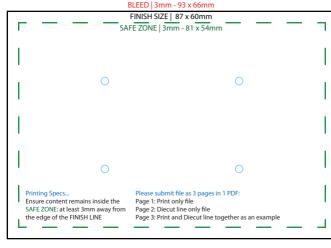

BLEED | 3mm - 93 x 66mm

FINISH SIZE | 87 x 60mm SAFE ZONE | 3mm - 81 x 54mm

. . . . .

Printing Specs...
Ensure content remains inside the SAFE ZONE: at least 3mm away from the edge of the FINISH LINE

Please submit file as 3 pages in 1 PDF:

Page 1: Print only file Page 2: Diecut line only file

Page 3: Print and Diecut line together as an example

BLEED | 3mm - 93 x 66mm

FINISH SIZE | 87 x 60mm SAFE ZONE | 3mm - 81 x 54mm

\_\_\_\_

Printing Specs...
Ensure content remains inside the SAFE ZONE: at least 3mm away from the edge of the FINISH LINE