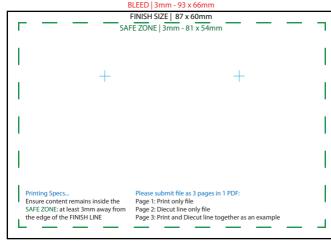

Please submit file as 3 pages in 1 PDF:

Page 1: Print only file Page 2: Diecut line only file

Page 3: Print and Diecut line together as an example

| BLEED   3mm - 93 x 66mm                                                                                        |                                                                                                                                                    |  |
|----------------------------------------------------------------------------------------------------------------|----------------------------------------------------------------------------------------------------------------------------------------------------|--|
| FINISH SIZE   87 x 60mm                                                                                        |                                                                                                                                                    |  |
| SAF                                                                                                            | E ZONE   3mm - 81 x 54mm                                                                                                                           |  |
|                                                                                                                |                                                                                                                                                    |  |
|                                                                                                                |                                                                                                                                                    |  |
|                                                                                                                |                                                                                                                                                    |  |
|                                                                                                                |                                                                                                                                                    |  |
| Printing Specs Ensure content remains inside the SAFE ZONE: at least 3mm away from the edge of the FINISH LINE | Please submit file as 3 pages in 1 PDF: Page 1: Print only file Page 2: Diecut line only file Page 3: Print and Diecut line together as an example |  |
|                                                                                                                |                                                                                                                                                    |  |