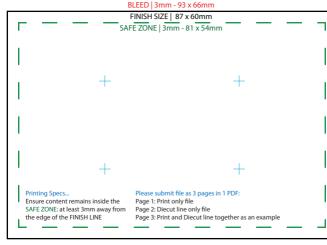

Please submit file as 3 pages in 1 PDF:

Page 1: Print only file Page 2: Diecut line only file

Page 3: Print and Diecut line together as an example

| BLEED   3mm - 93 x 66mm                                                                                        |                                                                                                                                                    |  |
|----------------------------------------------------------------------------------------------------------------|----------------------------------------------------------------------------------------------------------------------------------------------------|--|
| FINISH SIZE   87 x 60mm                                                                                        |                                                                                                                                                    |  |
| SAF                                                                                                            | E ZONE   3mm - 81 x 54mm                                                                                                                           |  |
|                                                                                                                |                                                                                                                                                    |  |
|                                                                                                                |                                                                                                                                                    |  |
|                                                                                                                |                                                                                                                                                    |  |
|                                                                                                                |                                                                                                                                                    |  |
| Printing Specs Ensure content remains inside the SAFE ZONE: at least 3mm away from the edge of the FINISH LINE | Please submit file as 3 pages in 1 PDF: Page 1: Print only file Page 2: Diecut line only file Page 3: Print and Diecut line together as an example |  |
|                                                                                                                |                                                                                                                                                    |  |