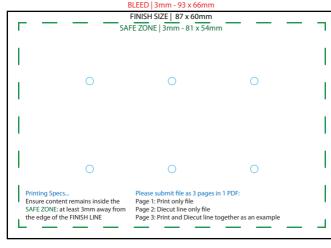

Please submit file as 3 pages in 1 PDF:

Page 1: Print only file Page 2: Diecut line only file

Page 3: Print and Diecut line together as an example

| BLEED   3mm - 93 x 66mm                                                                                        |                                                                                                                                                    |  |
|----------------------------------------------------------------------------------------------------------------|----------------------------------------------------------------------------------------------------------------------------------------------------|--|
| FINISH SIZE   87 x 60mm                                                                                        |                                                                                                                                                    |  |
| SAF                                                                                                            | E ZONE   3mm - 81 x 54mm                                                                                                                           |  |
|                                                                                                                |                                                                                                                                                    |  |
|                                                                                                                |                                                                                                                                                    |  |
|                                                                                                                |                                                                                                                                                    |  |
|                                                                                                                |                                                                                                                                                    |  |
| Printing Specs Ensure content remains inside the SAFE ZONE: at least 3mm away from the edge of the FINISH LINE | Please submit file as 3 pages in 1 PDF: Page 1: Print only file Page 2: Diecut line only file Page 3: Print and Diecut line together as an example |  |
|                                                                                                                |                                                                                                                                                    |  |